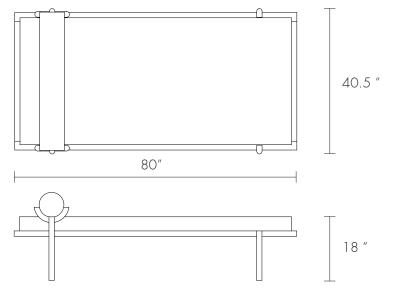

## VONNEGUT KRAFT

info@vonnegutkraft.com vonnegutkraft.com

| Designed           | 2014                                                                               |
|--------------------|------------------------------------------------------------------------------------|
| Description        | Daybed                                                                             |
| Dimensions         | 18" H x 80" W x 40.5" D                                                            |
|                    |                                                                                    |
|                    |                                                                                    |
| Material           | Bleached Ash, wool upholstery                                                      |
| Material<br>Finish | Bleached Ash, wool upholstery<br>Natural soap finish or clear matte lacquer finish |
|                    |                                                                                    |