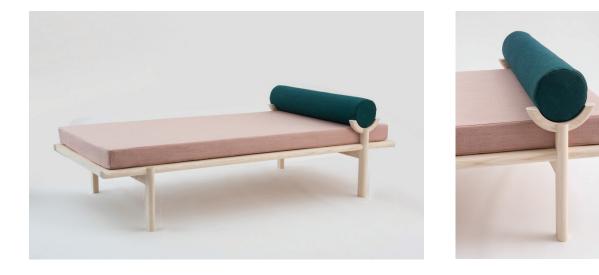

## **CRESCENT LOUNGE**

Crescent Lounge is carefully composed of half round ash stock resolved into a series of balanced joints. The ash frame holds the mattress in place while the crescent headrest rises above to give the piece its distinctive profile.